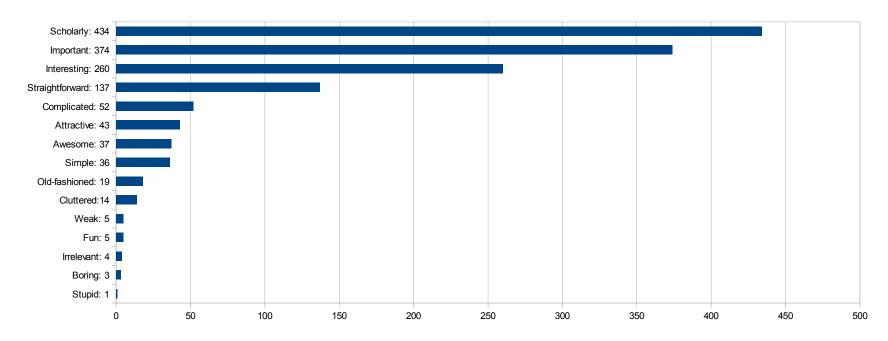

43. Which 3 words describe RISM the best?

interesting, scholarly, important: 140 respondents straightforward, scholarly, important: 62 straightforward, scholarly, interesting: 29 scholarly, important, awesome: 16 scholarly, important, complicated: 16 interesting, important, attractive: 11