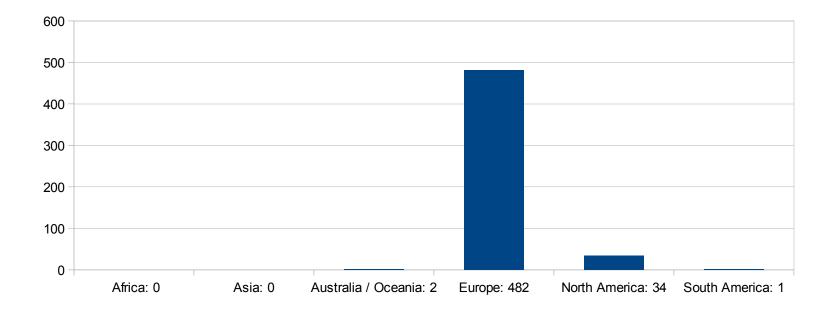

| Willson, Jose<br>Songs - RISM | eph<br>1 A/I WW 1229b             |                          |                                |  |

25. How useful are the new catalog features?



- Top 5:
  - Sorting the search results by year, title, or composer
  - Search for digitized music
  - More precise display of composer attributions (verified, misattributed, etc.)
  - Save/send/print entries
  - Boolean search operators (and, or, not)

43. Which 3 words describe RISM the best?



interesting, scholarly, important: 140 respondents straightforward, scholarly, important: 62 straightforward, scholarly, interesting: 29 scholarly, important, awesome: 16 scholarly, important, complicated: 16 interesting, important, attractive: 11

### 45. Sources are from...



### 46. Most sources are from...



49. What kinds of sources do you think are in the online catalog?



- Dissertations: 52
- Printed music: 339
- Manuscripts: 507
- Photographs: 35
- Correspondence: 45
- Libretti: 167
- Music journals / magazines: 52
- Treatises: 125
- Sound recordings: 31
- Videos: 9

50. Which eras do you think are represented in the online catalog?



- Antiquity: 120
- Middle Ages / medieval: 272
- Renaissance: 409
- Baroque: 499
- Classical: 479
- Romantic: 377
- 20th century: 228
- 21st century: 102

#### 55. What country do you live in?

Markieren Sie nur ein Oval.

Albania
Argentina
Armenia
Australia
Austria
Belarus
Belgium

#### 1. How many years have you been using RISM?

Anything: Books, manuscript catalog, printed music, CD-ROM, EBSCO database, Series A, Series B, Series C...

Markieren Sie n