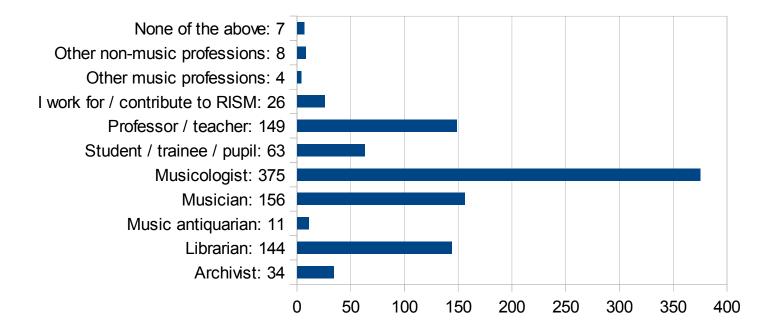

# The RISM Catalog Survey

Jennifer Ward RISM Zentralredaktion IAML/IMS Congress, New York June 2015

# Background and goals



- New release of online catalog in 2014
- Find out:
  - Who are our users?
  - What are their expectations?
  - How do they search the catalog?
- Offer:
  - Better instruction
  - Improved help texts, tutorials
  - OPAC improvements if feasible
  - Guidance to help you teach RISM

# Survey overview



- 62 questions (English and German)
- 551 responses
- 342 English, 209 German
- Google fusion table

### 55 & 56. What country do you live in?



### 59. Which of the following groups would you put yourself in?



### 1. How long have you been using RISM?



3. How often do you use the online catalog?





9. Do you use the simple search or the advanced search?

- Simple search: 63
- Advanced search: 117
- Both: 343
- I've never used the online catalog: 13

# 11. Do you use the on-screen piano keyboard?



On-screen keyboard



Delete last note Clear

- Yes, often: 31
- Yes, sometimes: 83
- Rarely: 117
- No: 298



13. Which fields do you use in the Advanced Search?

- Top 5:
  - Composer
  - Title
  - Library siglum
  - Catalog of works number
  - Genre
- Bottom 5:
  - Liturgical festival, watermarks, language, key, source type

14. What other fields would you like to be able to search in the Advanced Search?



- Role
- Voice type
- Time signature
- Date added to RISM
- Differentiating "Other na