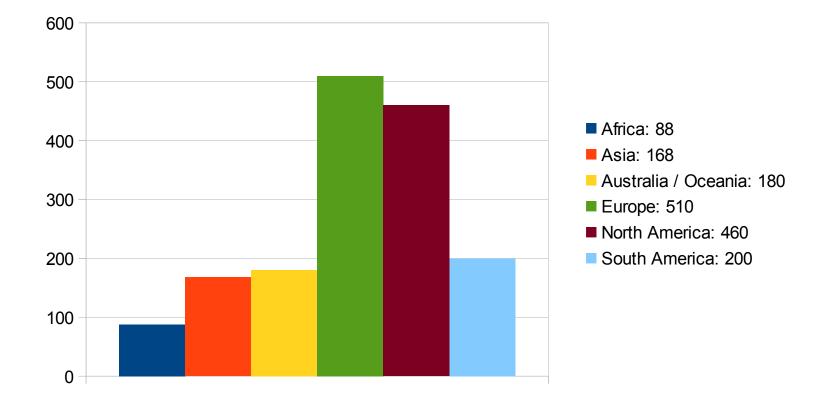

| 7.                           | Willson, Jose<br>Songs - RISM | eph<br>1 A/I WW 1229b             |                          |                                |  |

25. How useful are the new catalog features?



- Top 5:
  - Sorting the search results by year, title, or composer
  - Search for digitized music
  - More precise display of composer attributions (verified, misattributed, etc.)
  - Save/send/print entries
  - Boolean search operators (and, or, not)

43. Which 3 words describe RISM the best?



interesting, scholarly, important: 140 respondents straightforward, scholarly, important: 62 straightforward, scholarly, interesting: 29 scholarly, important, awesome: 16 scholarly, important, complicated: 16 interesting, important, attractive: 11

### 45. Sources are from...



### 46. Most sources are from...



49. What kinds of sources do you think are in the online catalog?



- Dissertations: 52
- Printed music: 339
- Manuscripts: 507
- Photographs: 35
- Correspondence: 45
- Libretti: 167
- Music journals / magazines: 52
- Treatises: 125
- Sound recordings: 31
- Videos: 9

50. Which eras do you think are represented in the online catalog?



- Antiquity: 120
- Middle Ages / medieval: 272
- Renaissance: 409
- Baroque: 499
- Classical: 479
- Romantic: 377
- 20th century: 228
- 21st century: 102

#### 55. What country do you live in?

Markieren Sie nur ein Oval.

Albania
Argentina
Armenia
Australia
Austria
Belarus
Belgium

#### 1. How many years have you been using RISM?

Anything: Books, manuscript catalog, printed music, CD-ROM, EBSCO database, Series A, Se