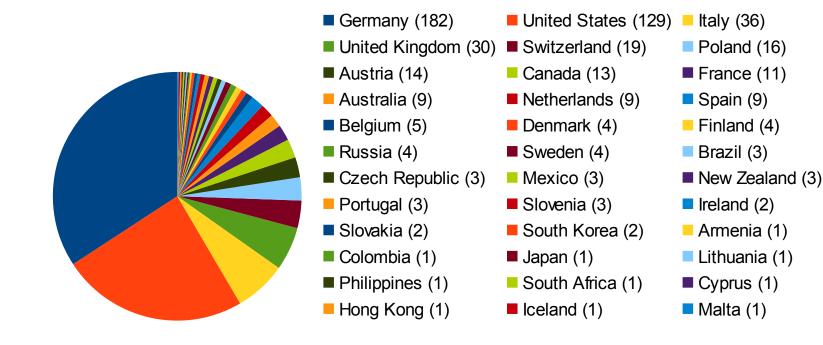

### 55 & 56. What country do you live in?

#### 55. What country do you live in?

Markieren Sie nur ein Oval.

Albania
Argentina
Armenia
Australia
Austria
Belarus
Belgium