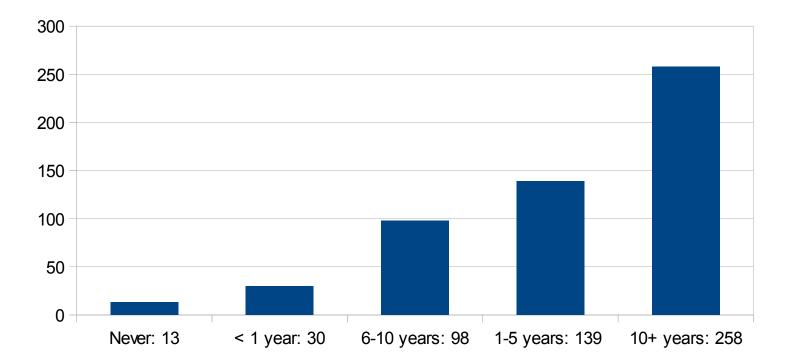

### 1. How long have you been using RISM?

3. How often do you use the online catalog?

9. Do you use the simple search or the advanced search?

- Simple search: 63
- Advanced search: 117
- Both: 343
- I've never used the online catalog: 13