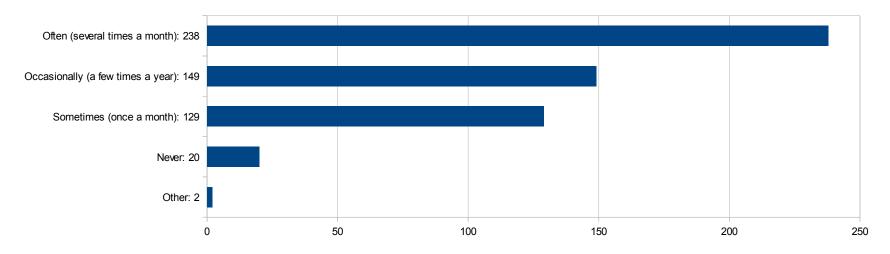

### 1. How long have you been using RISM?

3. How often do you use the online catalog?

9. Do you use the simple search or the advanced search?

- Simple search: 63
- Advanced search: 117
- Both: 343
- I've never used the online catalog: 13